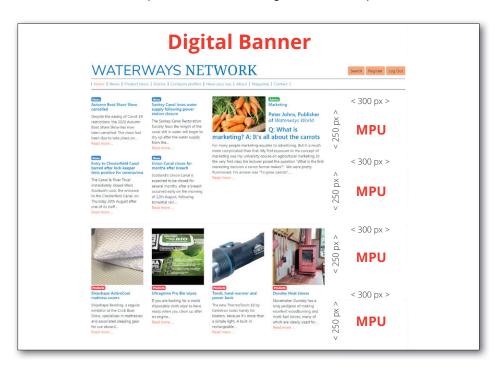

### **WATERWAYS NETWORK DIGITAL OPPORTUNITIES**

Let us promote your business online at www.waterwaysnetwork. co.uk, our audience's go-to for the latest issue of the magazine, relevant industry news, the latest products and services, and useful business advice.

Our digital opportunities are in place to promote your services and drive connections between you and other businesses. All of our digital opportunities can be linked back to your own website. **Digital Banner** positioned prominently at the top of the website and can be seen on each web page. Fixed position for a single advertiser.

**MPU (Mid Page Unit)** are 4 advertising slots located on the right-hand side of the web page; each slot rotates its position randomly interchanging levels. MPUs are shown on each page to gain maximum exposure.

# DIGITAL BANNER (1650X180)

**3-MONTH SERIES:** £300 PER MONTH

**6-MONTH SERIES:** £250 PER MONTH

12-MONTH SERIES: £200 PER MONTH

MPU (300X250)

3-MONTH SERIES: £150 PER MONTH 6-MONTH SERIES: £125 PER MONTH 12-MONTH SERIES: £100 PER MONTH